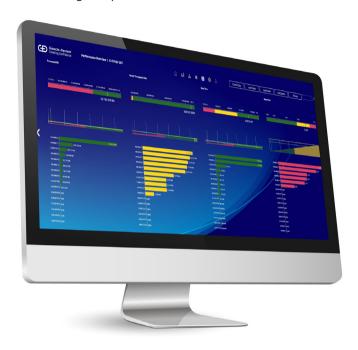

### Easily monitor and compare processing Key Performance Indicators such as:

- Throughput rate
- » Operating time and status
- » Reject rates and reasons
- >> Error events and reasons
- ) Jam rates and locations
- » Banknote counters and sorting statistics
- >> Utilization rate
- ... and 35 more

Through a set of detailed dashboards, Compass System Intelligence facilitates easy monitoring and the comparison of actual processing performance against other machines, sites, and historical data. Colored graphs ensure the quick and intuitive interpretation of data against predefined thresholds.